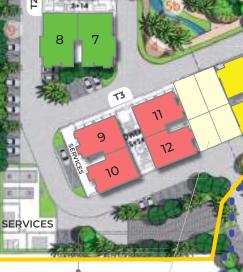

URE a) ENTRY/EXIT b) GATE COMPLEX TREE c) WATER CASCADE c) MAZE d) KIDS PLAY AREA

- 2. CLUB/COMMUNITY
  - a) SWIMMING POOL
  - b) KIDS' POOL
- 3. STEPPED PLAZA
- 4. CANOPY SEATING
- 5. KIDS' ZONE
  - a) LEARNING HUB
  - b) DOORSTEP PLAY AREA

## To be developed with future phases

- 5. KIDS' ZONE
  - c) AMPHITHEATRE d) SAND PIT

#### 6. SPORTS/ FITNESS & **GAMES AREA**

- a) TENNIS COURT b) CRICKET PITCH
- c) BASKETBALL COURT
- d) YOGA LAWN
- e) FITNESS RINK (In Phase I)

- e) RIBBON SEATING f) DRY FOUNTAIN WITH
- RAIN SHOWER g) STREAM
- h) SEATING AREA
- HOPSCOTCH PLAY COURT
- TREE HOUSE
- k) VEGETABLE GARDEN
- I) CYCLING RAMP
- m) NET PLAY AREA
- n) TUNNEL PLAY
- 9. PARKING
- 10. SEATING
- 11. LAWN
- 12. PERGOLA
- 13. FLORAL SWEEP
- 14. DOG AREA
- 15. SEATING WITH PERGOLA
- 16. STRAMP



SERVICES

COMMUNITY

CLUB

STP BELOW

## RAMP DOWN TO BASEMENT TERRACE AT 1<sup>st</sup> FLOOR





un a a d a a a a pico a

TEMPORARY STP

## amarah by ashiana



Important to know: The site map is for representational purpose only and describes the conceptual plan to convey the intent and purpose of the project and do not constitute a promise by the company nor does it create any contractual obligation on part of the company. All the facilities and amenities depicted are spread over the whole project and shall be developed in a phase wise manner as marked above. Please refer to the template of Flat Buyer's Agreement (available on ashianahousing.com) to know about company's legal offering and its contractual obligations in respect of purchase of flats/units in the project, including the