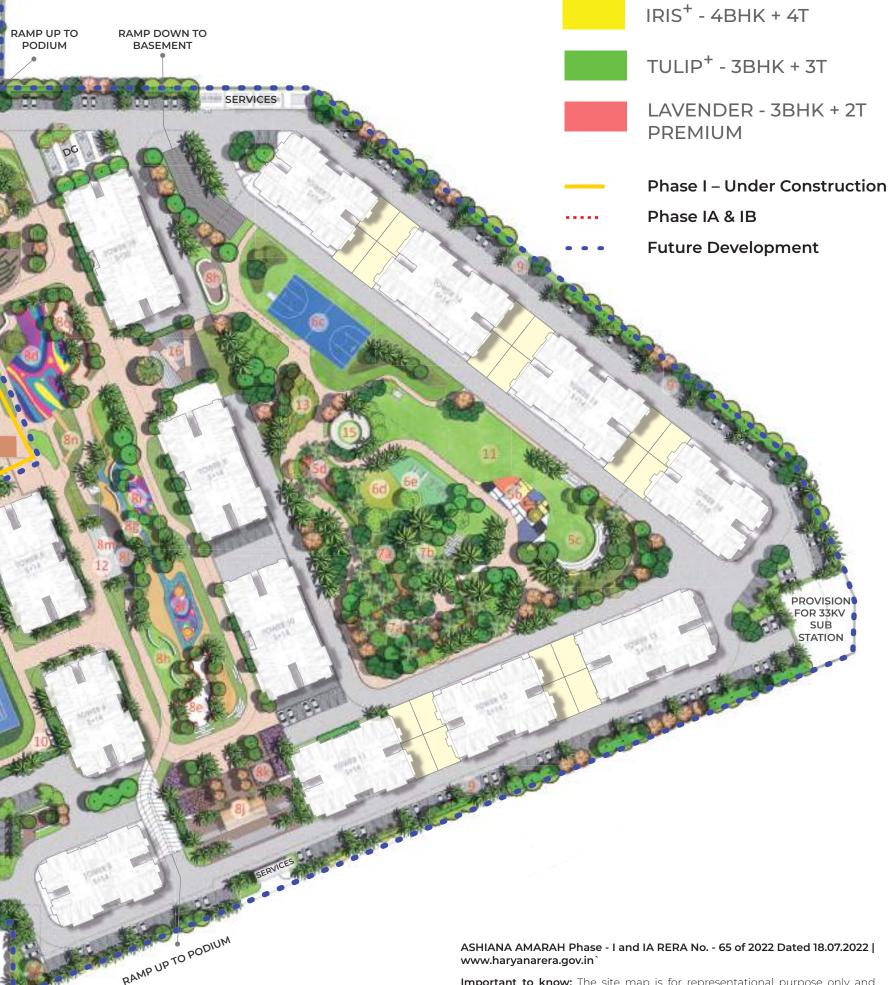

# Site Map

road

vice

wide

Ε

12

### ENTRY COMMERCIAL (GROUND FLOOR) PHASE-IB EWS (G+6) PHASE-IA TERRACE AT 1<sup>ST</sup> FLOOR **Common facilities for** 7. ADVENTURE AREA a) ADVENTURE PLAY the project developed b) FOREST/THICKET with Phase I 8. PLAY STREET a) STEPPED GREEN 1. ENTRANCE TERRACE b) CENTRAL FEATURE a) ENTRY/EXIT b) GATE COMPLEX TREE c) WATER CASCADE c) MAZE d) KIDS PLAY AREA

- 2. CLUB/COMMUNITY
  - a) SWIMMING POOL
  - b) KIDS' POOL
- 3. STEPPED PLAZA
- 4. CANOPY SEATING
- 5. KIDS' ZONE
  - a) LEARNING HUB
  - b) DOORSTEP PLAY AREA

## To be developed with future phases

- 5. KIDS' ZONE
  - c) AMPHITHEATRE d) SAND PIT

#### 6. SPORTS/ FITNESS & **GAMES AREA**

- a) TENNIS COURT b) CRICKET PITCH
- c) BASKETBALL COURT
- d) YOGA LAWN
- e) FITNESS RINK (In Phase I)

- e) RIBBON SEATING f) DRY FOUNTAIN WITH
- RAIN SHOWER g) STREAM
- h) SEATING AREA
- HOPSCOTCH PLAY COURT
- TREE HOUSE
- k) VEGETABLE GARDEN
- I) CYCLING RAMP
- m) NET PLAY AREA
- n) TUNNEL PLAY
- 9. PARKING
- 10. SEATING
- 11. LAWN
- 12. PERGOLA
- 13. FLORAL SWEEP
- 14. DOG AREA
- 15. SEATING WITH PERGOLA
- 16. STRAMP

## RAMP DOWN TO BASEMENT TERRACE AT 1<sup>st</sup> FLOOR

un a a d a a a a pico a

TEMPORARY STP

## amarah by ashiana

Important to know: The site map is for representational purpose only and describes the conceptual plan to convey the intent and purpose of the project and do not constitute a promise by the company nor does it create any contractual obligation on part of the company. All the facilities and amenities depicted are spread over the whole project and shall be developed in a phase wise manner as marked above. Please refer to the template of Flat Buyer's Agreement (available on ashianahousing.com) to know about company's legal offering and its contractual obligations in respect of purchase of flats/units in the project, including the site map.